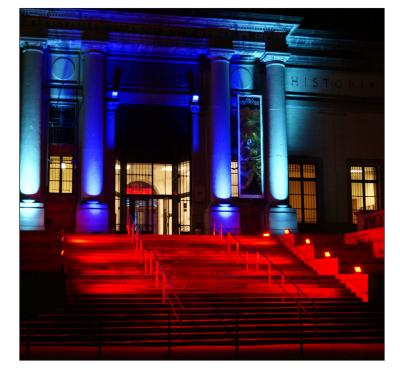

## SlimBANK Q18 ILS

- Compatible with ILS (Integrated Lighting System) products for wireless control
- Versatile quad-color LED wash light with brilliant eye candy effects
- D-Fi USB compatibility for wireless Master/Slave or DMX control
- Generate complex looks easily with built-in, eye-catching auto programs with sectional control
- · Adjustable barn doors help direct and focus the light
- Access built-in automated programs via IRC-6 remote, Master/Slave or DMX
- · Achieve smooth LED fading with built-in dimming curves
- Ideal for sound-sensitive environments due to the radiant cooling design
- Save time running extension cords by power linking multiple units