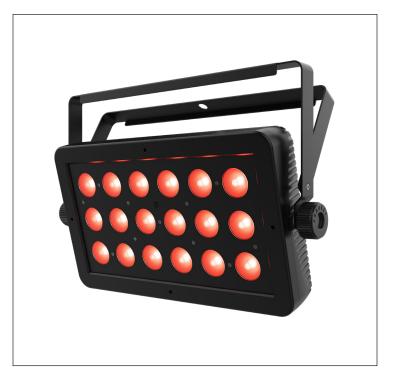

## SlimBANK Q18 ILS

- Compatible with ILS (Integrated Lighting System) products for wireless control
- Versatile quad-color LED wash light with brilliant eye candy effects
- D-Fi USB compatibility for wireless Master/Slave or DMX control
- Generate complex looks easily with built-in, eye-catching auto programs with sectional control
- · Adjustable barn doors help direct and focus the light
- Access built-in automated programs via IRC-6 remote, Master/Slave or DMX
- · Achieve smooth LED fading with built-in dimming curves
- Ideal for sound-sensitive environments due to the radiant cooling design
- Save time running extension cords by power linking multiple units

## Specifications

- DMX Channels: 4, 6, 10 or 16
- DMX Connectors: 3-pin XLR
- Light Source: 18 LEDs (quad-color RGBA) 4 W, (1 A) 50,000 hours life expectancy
- Strobe Rate: 0 to 20 Hz
- Beam Angle: 17°
- Field Angle: 31°
- Illuminance: 4,654 lux @ 2 m
- Power Linking: 9 units @ 120 V; 15 units @ 230 V
- Input Voltage: 100 to 240 VAC, 50/60 Hz (auto-ranging)
- Power and Current: 65 W, 0. 9 A @ 120 V, 60 Hz
- Power and Current: 64 W, 0.5 A @ 230 V, 50 Hz
- Bracket Mounting Hole: 13 mm
- Weight: 6 lb (2.8 kg)
- Size: 8.2 x 14 x 2.2 in (208 x 355 x 55 mm)
- Optional Controllers: IRC6, D-Fi USB
- Approvals: CE, RoHS, UKCA